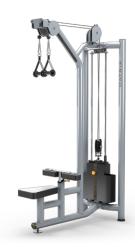

## Dual-pulley Lat Pulldown

MG-DP921

FRAME & CABLES

Product Weight (FS)

- Thigh pads easily adjust to provide stability and comfort
- Dual rotational pulleys for added exercise variety and independent motion